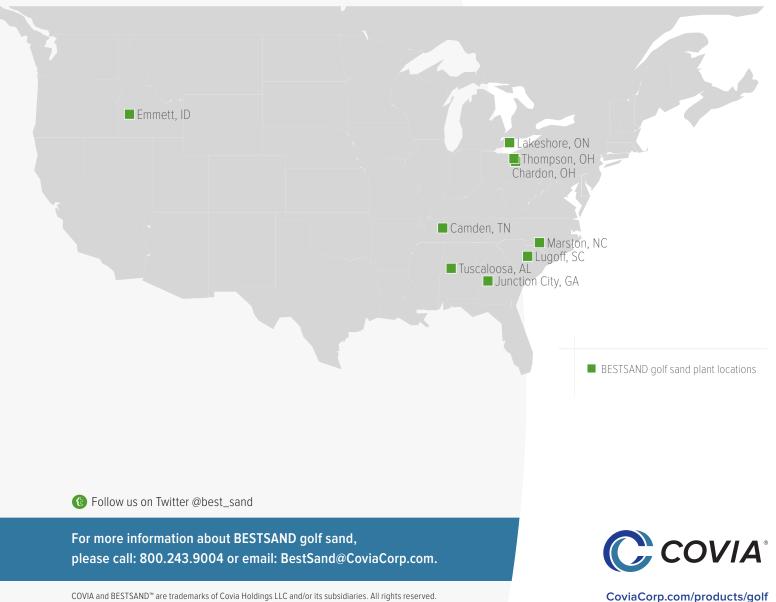

## Coast to coast supply capabilities to ensure fast solutions

We're proud to talk about our company's 14.4+ million tons of annual sand capacity with 1+ billion tons of reserves. But it's not just capacity — it's quality. The mines we manage produce high-purity deposits, which are drilled, blasted and then excavated to become the starting ingredient of our diverse products.

To ensure you receive product reliably and quickly at the most competitive shipping cost, we have developed the industry's most comprehensive and accessible distribution network. You can rely on our high-performance golf products to keep your customers happy.