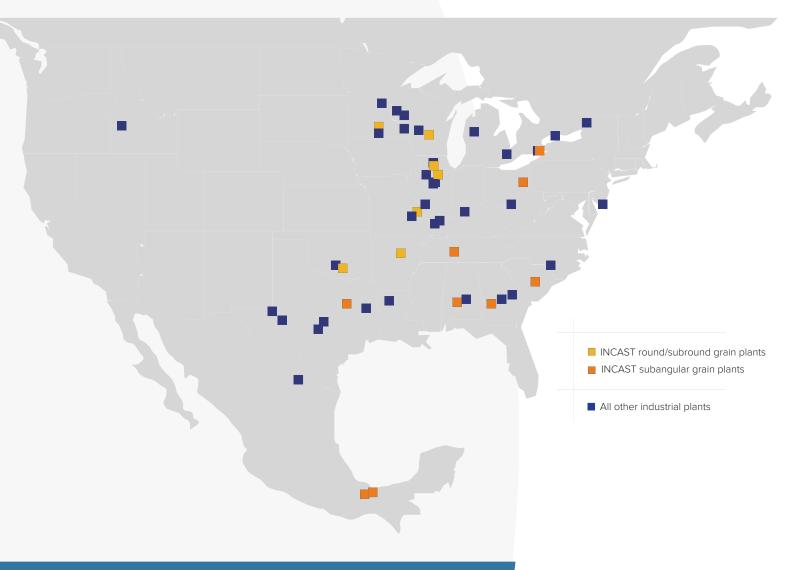

Your foundry sand is available from seven high-volume mines that are part of the Covia strategic distribution network. Covia, the largest producer of industrial sand in North America, has a steadfast commitment to the foundry industry.

## TOP 7 HIGH-VOLUME MINES (INCAST round grain)

| PLANT LOCATION | TYPICAL SILICA CONTENT (SIO <sub>2</sub> ) | ROUNDNESS | TYPICAL<br>ACID DEMAND<br>VALUE (ADV) | TYPICAL<br>LOSS ON IGNITION<br>(LOI) | STANDARD<br>PRODUCT<br>OFFERINGS (#) | PRODUCT<br>GFN RANGE | APPLICATIONS                |
|----------------|--------------------------------------------|-----------|---------------------------------------|--------------------------------------|--------------------------------------|----------------------|-----------------------------|
| WEDRON, IL     | 99.65%                                     | •         | 1.0                                   | 0.07                                 | 12                                   | 30-110               | all processes / all metals  |
| OREGON, IL     | 99.69%                                     | •         | 0.5                                   | 0.03                                 | 9                                    | 30-80                | all processes / all metals  |
| PORTAGE, WI    | 99.80%                                     | •         | 1.0                                   | 0.02                                 | 8                                    | 30-60                | all processes / all metals  |
| PEVELY, MO     | 99.83%                                     | •         | 2.5                                   | 0.05                                 | 6                                    | 47-68                | all processes / all metals  |
| GUION, AR      | 99.73%                                     | <b>-</b>  | > 2.5                                 | 0.1                                  | 5                                    | 50-65                | non-ADV sensitive processes |
| OTTAWA, MN     | 99.48%                                     | •         | 1.4                                   | 0.08                                 | 4                                    | 45-70                | all processes / all metals  |
| ROFF, OK       | 99.73%                                     | •         | 1.0                                   | 0.05                                 | 2                                    | 50-80                | all processes / all metals  |