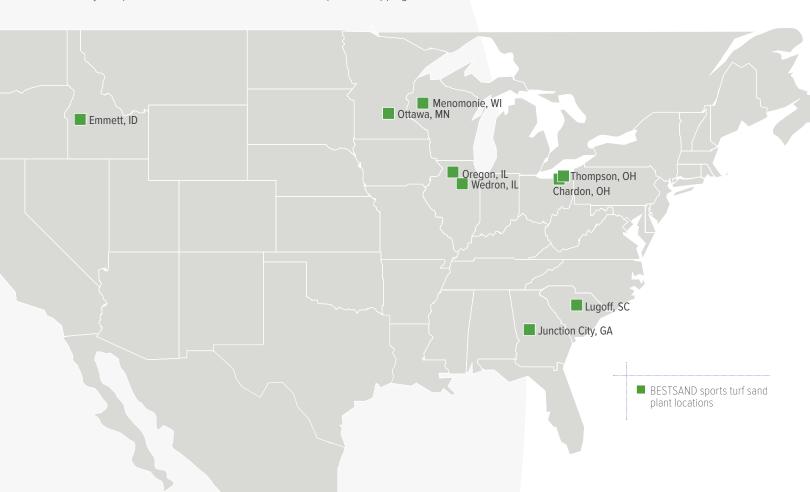

### Coast-to-Coast supply capabilities for quick and reliable delivery

At BESTSAND, we pride ourselves on our unmatched supply capabilities. With over 23 million tons of annual sand production and more than 1 billion tons in reserves, we are positioned to deliver quickly and efficiently across the country. Our comprehensive distribution network ensures that your sports turf sand arrives on time and at competitive shipping costs.